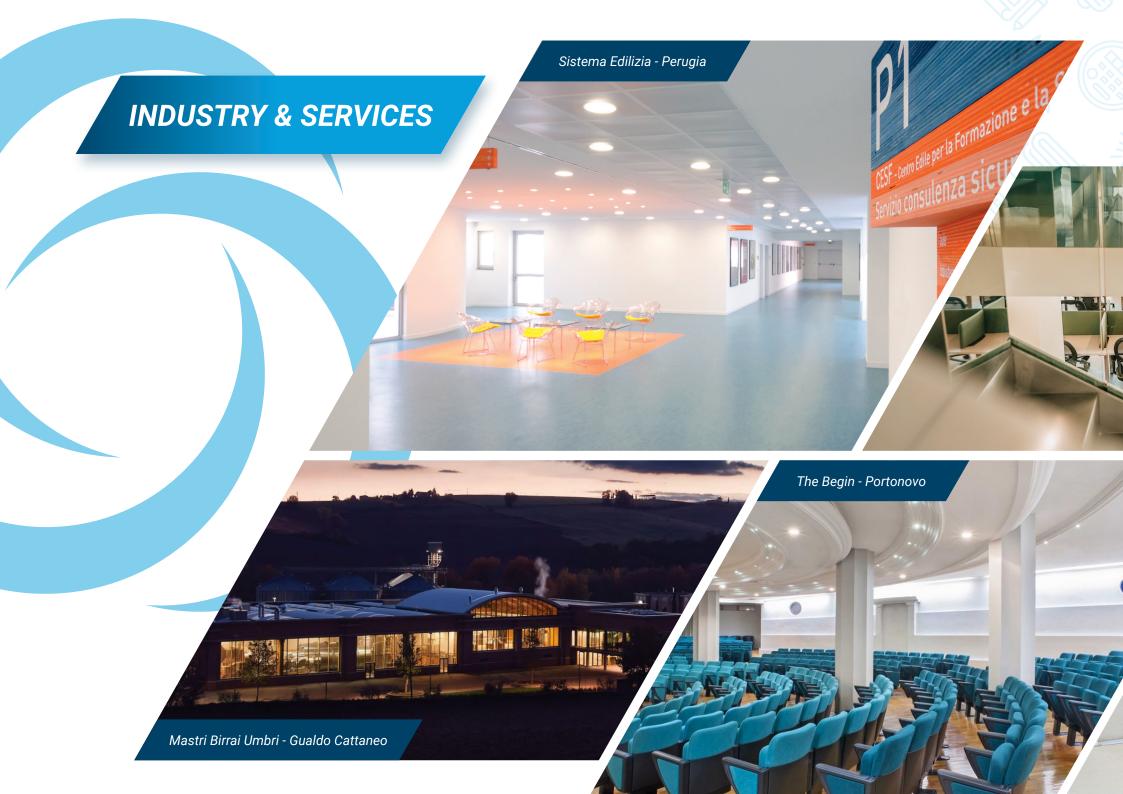

### **SYSTEMS DIVISION**

#### Designers/Planners and General Contractor

Elettrica Valeri's technical office is entirely dedicated to the design of technological and energy requalification systems which operates according to the standards set by national and international legislation. The company's technicians design systems and interventions tailored entirely to the needs of the customer, preparing activities and timetables for each component of this large and delicate process. The company thus offers a "turnkey" package that includes design, the supply of materials and the execution of interventions through specialized personnel (electricians, plumbers, installers), equipped with over 30 certified professional qualifications. Our staff is constantly updated on the evolution of the relevant legislation, just as all phases of our processes are carried out in compliance with international certification systems, subject to audits by verification bodies and controls. This general contractor activity makes Elettrica Valeri a partner capable of offering tailor-made solutions for its customers, with a vast range of vehicles, equipment, trucks and special vehicles on hand, suitable for any type of intervention. We have been the chosen provider for over 150 customers throughout Italy, who have identified our company as the reliable option to meet their needs.