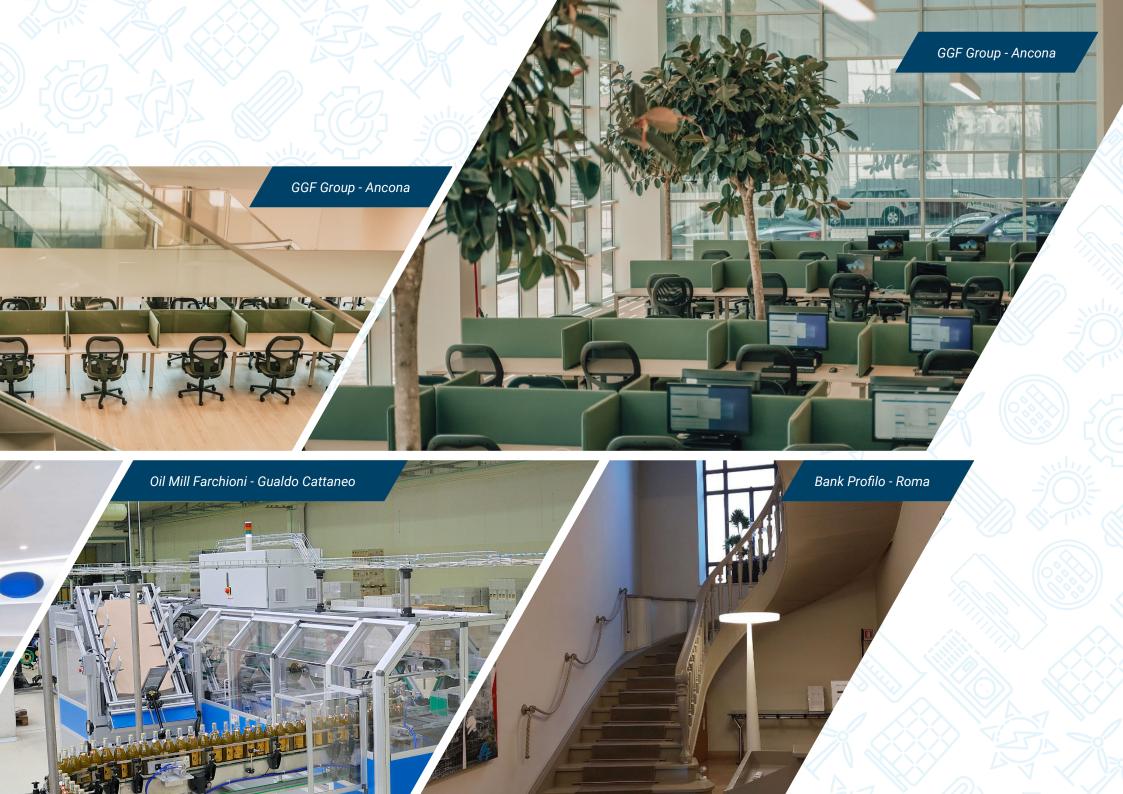

### **SYSTEMS DIVISION**

#### Designers/Planners and General Contractor

Elettrica Valeri's technical office is entirely dedicated to the design of technological and energy requalification systems which operates according to the standards set by national and international legislation. The company's technicians design systems and interventions tailored entirely to the needs of the customer, preparing activities and timetables for each component of this large and delicate process. The company thus offers a "turnkey" package that includes design, the supply of materials and the execution of interventions through specialized personnel (electricians, plumbers, installers), equipped with over 30 certified professional qualifications. Our staff is constantly updated on the evolution of the relevant legislation, just as all phases of our processes are carried out in compliance with international certification systems, subject to audits by verification bodies and controls. This general contractor activity makes Elettrica Valeri a partner capable of offering tailor-made solutions for its customers, with a vast range of vehicles, equipment, trucks and special vehicles on hand, suitable for any type of intervention. We have been the chosen provider for over 150 customers throughout Italy, who have identified our company as the reliable option to meet their needs.